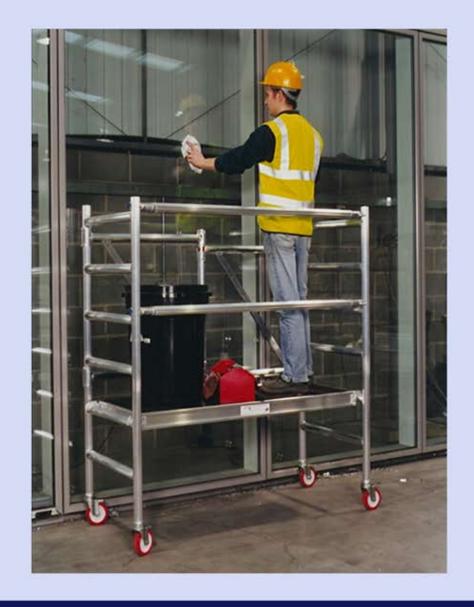

# **PASMA Low Level Access Training Course**

The PASMA Low Level Access Course is designed to cover low-level access products with platform heights of 2.5m or below.

Products such as Podium steps, Folding Room Scaffolds and Wide Area Low Level Access Towers are included in this category of training. The course training method incorporates Instruction and Practical sessions with Assessments. A Maximum of 12 delegates can be instructed in at one time. This course will instruct and assess each delegate in the competence to assemble, dismantle, use, move and inspect low-level prefabricated access units.

### Who is this course for?

Anyone in an organisation, who assembles, alters, dismantles, moves, inspects and most importantly USES low level access equipment such as Podium steps, Folding Room Scaffolds and Wide Area Low Level Access Towers. This not only includes construction sites but all workplaces, such as schools, offices and factories both internally and externally.

### **Aims**

The aim of the training is to provide delegates with necessary information to assemble, alter, dismantle, move, inspect and use Podium steps, Folding Room Scaffolds and Wide Area Low Level Access Towers.